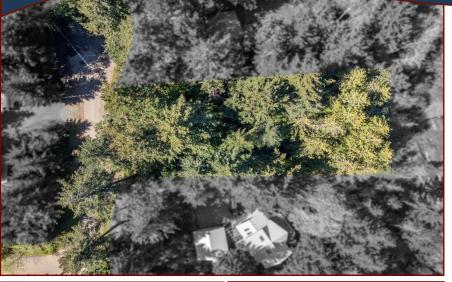

#### 2604 Shoal Rd

<image>

Sunny, Gently Sloping Building Lot in a Fantastic Location! Tucked near the end of a very private, no-thru road, this beautiful approximately 0.42 acre forested property features large strands of Douglas Fir & Arbutus. Great potential for ocean & mountain views to the northeast with some selective tree limbing. Walk to nearby Thieves Bay Marina, which features amazing land based whale watching & some of the most affordable year round sheltered moorage in BC! Municipal water, managed by the local CRD is at the lot line. A septic system will be required. The beautiful adjacent home, MLS 960903, is also for sale by the same owners & both properties can be purchased together for ultimate privacy!